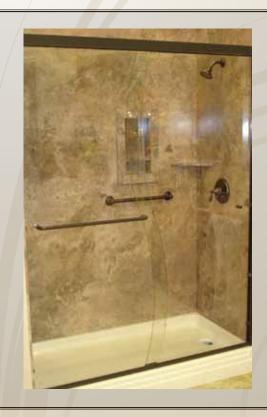

Centrelle is a unique composite material developed to meet the demand for a permanent and maintenance-free option to natural stone & granite in wet-wall bathroom applications.

Sampled from actual stone & granite slabs, Centrelle provides a flawless, high-resolution visual reproduction while retaining the longevity and maintenance-free properties demanded by regular bath usage.

Although Centrelle has the appearance of natural materials, it is completely impervious to water, bacteria, mold and mildew and requires no sealants—unlike natural stone and grout.