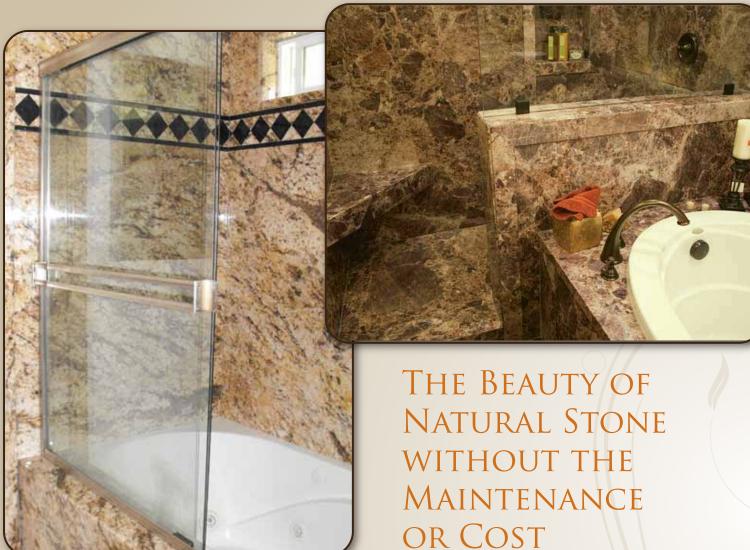

Centrelle is a unique composite material developed to meet the demand for a permanent and maintenance-free option to natural stone & granite in wet-wall bathroom applications.

Sampled from actual stone & granite slabs, Centrelle provides a flawless, high-resolution visual reproduction while retaining the longevity and maintenance-free properties demanded by regular bath usage.

Although Centrelle has the appearance of natural materials, it is completely impervious to water, bacteria, mold and mildew and requires no sealants—unlike natural stone and grout.

Typically costs 50% less than real stone or granite.

©2011 Design Imaging, LLC and Centrelle Bath Systems. All rights reserved.

SURROUND YOURSELF WITH THE LUXURY OF NATURAL STONE