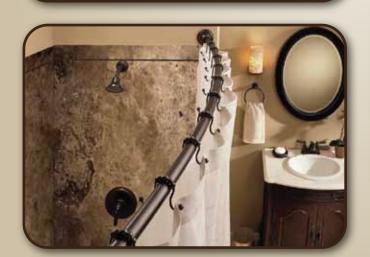

Centrelle is a unique composite material developed to meet the demand for a permanent and maintenance-free option to natural stone & granite in wet-wall bathroom applications.

Sampled from actual stone & granite slabs, Centrelle provides a flawless, high-resolution visual reproduction while retaining the longevity and maintenance-free properties demanded by regular bath usage.

Although Centrelle has the appearance of natural materials, it is completely impervious to water, bacteria, mold and mildew and requires no sealants—unlike natural stone and grout.