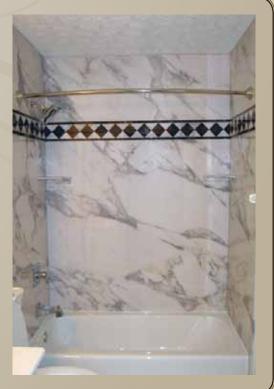

Centrelle is a unique composite material developed to meet the demand for a permanent and maintenance-free option to natural stone & granite in wet-wall bathroom applications.

Sampled from actual stone & granite slabs, Centrelle provides a flawless, high-resolution visual reproduction while retaining the longevity and maintenance-free properties demanded by regular bath usage.

Although Centrelle has the appearance of natural materials, it is completely impervious to water, bacteria, mold and mildew and requires no sealants—unlike natural stone and grout.

Typically costs 50% less than real stone or granite.

©2011 Design Imaging, LLC and Centrelle Bath Systems. All rights reserved.

SURROUND YOURSELF WITH THE LUXURY OF NATURAL STONE