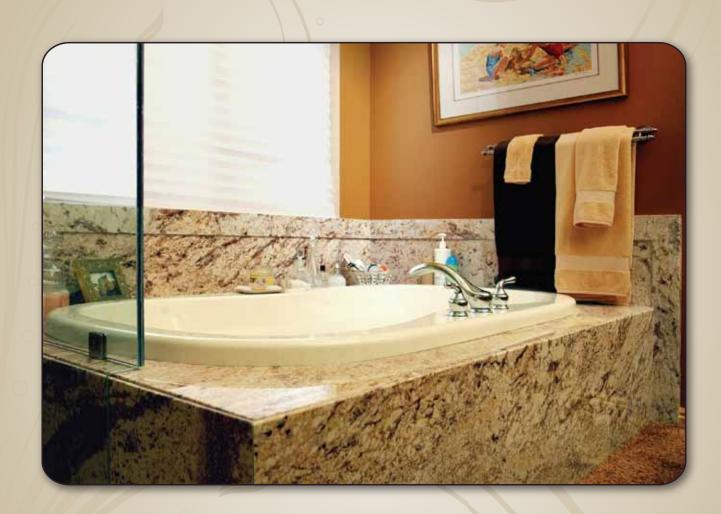

Centrelle is a unique composite material developed to meet the demand for a permanent and maintenance-free option to natural stone & granite in wet-wall bathroom applications.

Sampled from actual stone & granite slabs, Centrelle provides a flawless, high-resolution visual reproduction while retaining the longevity and maintenance-free properties demanded by regular bath usage.

Although Centrelle has the appearance of natural materials, it is completely impervious to water, bacteria, mold and mildew and requires no sealants—unlike natural stone and grout.

Typically costs 50% less than real stone or granite.

©2011 Design Imaging, LLC and Centrelle Bath Systems. All rights reserved.

SURROUND YOURSELF WITH THE LUXURY OF NATURAL STONE