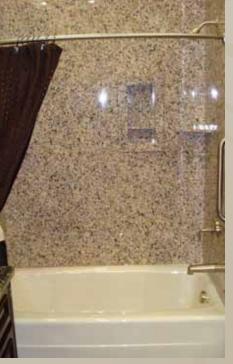

Centrelle is a unique composite material developed to meet the demand for a permanent and maintenance-free option to natural stone & granite in wet-wall bathroom applications.

Sampled from actual stone & granite slabs, Centrelle provides a flawless, high-resolution visual reproduction while retaining the longevity and maintenance-free properties demanded by regular bath usage.

Although Centrelle has the appearance of natural materials, it is completely impervious to water, bacteria, mold and mildew and requires no sealants—unlike natural stone and grout.