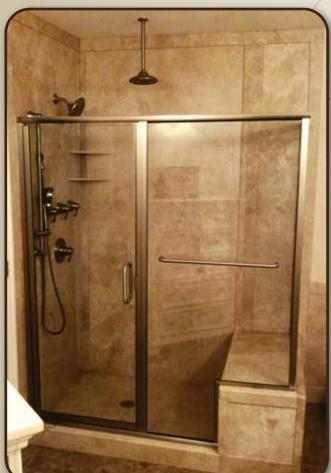

Centrelle is a unique composite material developed to meet the demand for a permanent and maintenance-free option to natural stone & granite in wet-wall bathroom applications.

Sampled from actual stone & granite slabs, Centrelle provides a flawless, high-resolution visual reproduction while retaining the longevity and maintenance-free properties demanded by regular bath usage.

Although Centrelle has the appearance of natural materials, it is completely impervious to water, bacteria, mold and mildew and requires no sealants—unlike natural stone and grout.