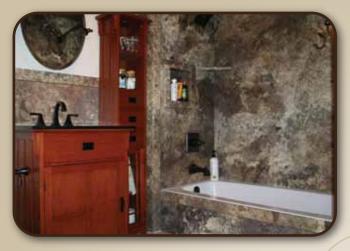

Centrelle is a unique composite material developed to meet the demand for a permanent and maintenance-free option to natural stone & granite in wet-wall bathroom applications.

Sampled from actual stone & granite slabs, Centrelle provides a flawless, high-resolution visual reproduction while retaining the longevity and maintenance-free properties demanded by regular bath usage.

Although Centrelle has the appearance of natural materials, it is completely impervious to water, bacteria, mold and mildew and requires no sealants—unlike natural stone and grout.