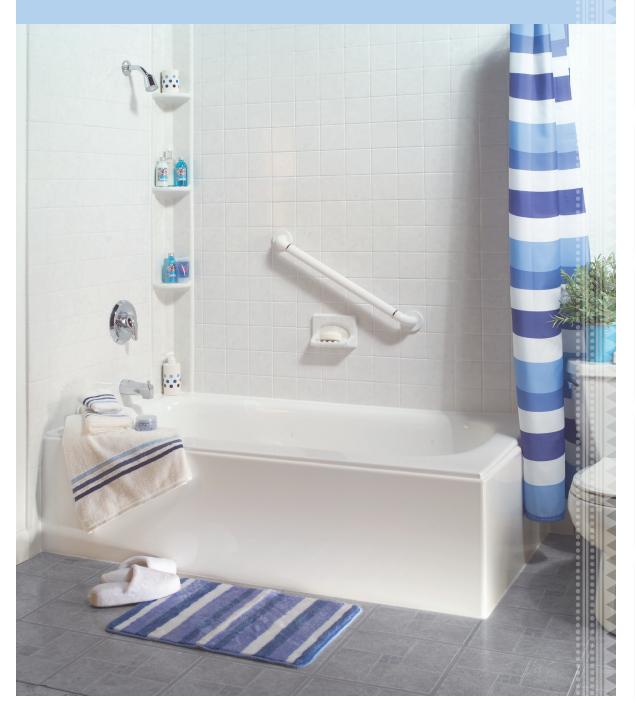

#### SAFETY GRAB BARS

Meeting all ADA, HUD, and handicapped code standards, our grab bars are always installed stud to stud. The 24" bar is installed at an angle, and the 12" vertically, and the 16" bar is installed horizontally.

Solid colors available in white, quarry topaz and sandshell beige. Rings available in CH, BN, PB and ORB

ORB is available in 12", 18" and 24".

BN and CH is available in 16" and 24".