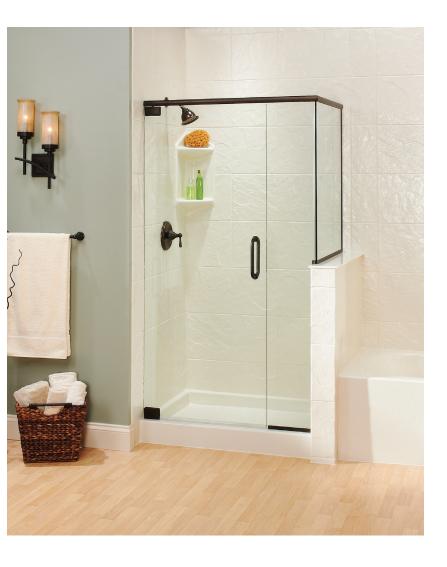

#### SHOWER REPLACEMENTS

Whether your shower has a lip or not, we will custom fit your existing shower with a whole new look. Our customized shower work is the best in the industry, and we frequently work with contractors and architects to create solutions that meet their exact specifications. The result is a new shower that is beautiful and easy to maintain.

#### TUB TO SHOWER CONVERSIONS

We offer a wide variety of custom and standard sizes to easily convert a bathtub into a huge low-threshold, step-in shower or barrier-free pan. We remove the tub and fit the new shower unit into the same space.