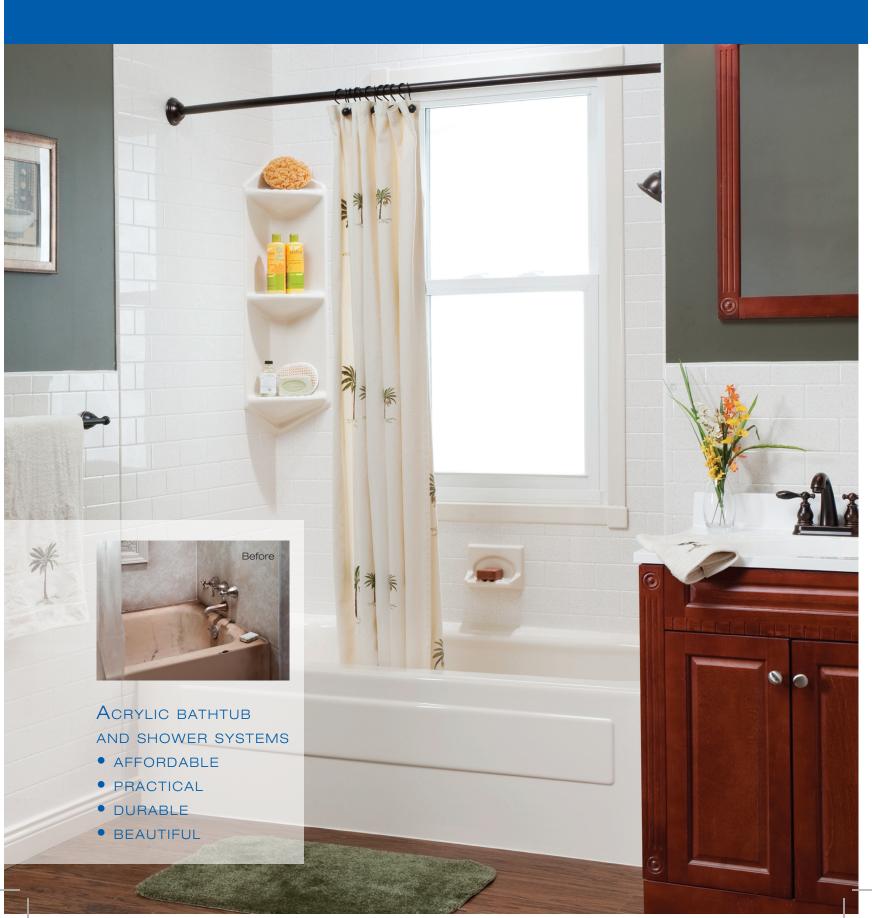

### There is a Difference

Discover the Beauty and Simplicity of acrylic bathtub and shower systems

Updating your bathroom should not be expensive, messy, or difficult. With acrylic bathtub and shower systems, you won't drain your bank account to improve the smallest room in the house. Best of all, we deliver beautiful, custom solutions quickly and easily.

In just one day your bathroom is complete and ready to use. Installation of our custom fitted acrylic systems is clean and simple.

After the dust settles, ceramic tile, marble, granite, and fiberglass show their disadvantages. Acrylic stays beautiful for years to come.