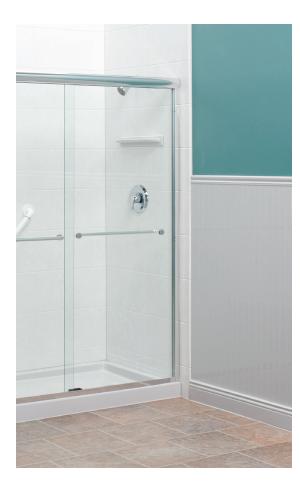

#### SHOWER DOORS BY BASCO

We offer a full selection of premium shower doors. There is a door to match every style, and all doors are custom installed to fit your bathtub or shower.

Silver

Brushed Nickel

Available in chrome, brushed nickel, and oil-rubbed bronze