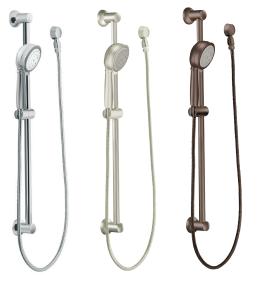

Available in chrome, brushed nickel, and oil-rubbed bronze

#### SHOWER DOORS BY BASCO

We offer a full selection of premium shower doors. There is a door to match every style, and all doors are custom installed to fit your bathtub or shower.

Silver

Brushed Nickel

Polished Brass

Oil Rubbed Bronze