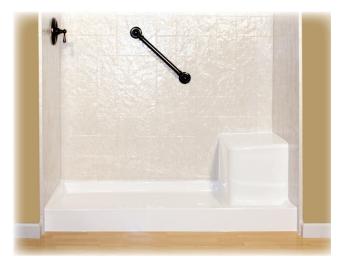

#### TUB TO SHOWER CONVERSIONS

We offer a wide variety of custom and standard sizes to easily convert a bathtub into a huge low-threshold, step-in shower or barrier-free pan. We remove the tub and fit the new shower unit into the same space.

#### BENCH SEAT

We also offer a bench seat which features added comfort, safety and security for members of all ages in your home. Available in a wide variety of seat and wrap colors.

Our Built-In Seated Shower is a great enhancement to any bathroom. This seat offers ADA compliant features like a sturdy, slip-resistant seat.

Our Barrier-Free replacement shower pan has an almost floor level threshold which makes stepping into and out of the shower easy and safe.

We custom manufacture your shower floor or pan replacement to match the size of your existing opening.