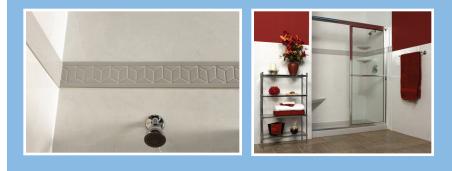

#### HERRINGBONE TRIM [WA-HAT-AW]

Our decorative herringbone trim comes in a variety of colors to match with any bath or shower system. This trim can be used to cover a seam for extended-height walls or placed anywhere to enhance your desired style.

#### SHOWER DOORS BY BASCO

We offer a full selection of premium shower doors. There is a door to match every style, and all doors are custom installed to fit your bathtub or shower.

Silver

Brushed Nickel