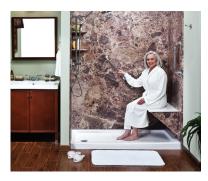

Complete your bathroom makeover with a custom wall treatment

Like our tubliners, our acrylic wall systems are non-porous, easy to maintain, and will look brand new with minimal care. All walls are custom fit on location so that you're assured an exact fit. Our variety of colors and finishes allow you to create a bathroom that matches your decor.

#### PATTERNS

Also available in 8"x 10"

FLAT TILE

SUBWAY TILE

RANDOM STONE TILE

12X12 STONE TILE

### COLORS

MARBLES AND GRANITES Available for all wall systems