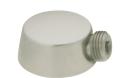

| DROP ELL          |            |
|-------------------|------------|
| FINISH            | PART #     |
| Chrome            | MO-A725    |
| Brushed Nickel    | MO-A725BN  |
| Oil Rubbed Bronze | MO-A725ORB |