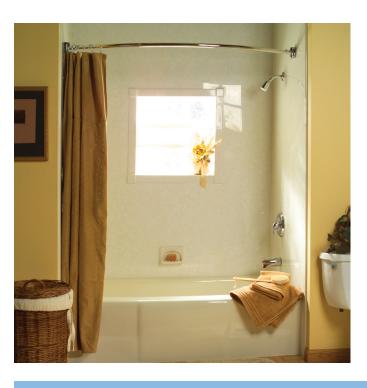

Complete your bathroom makeover with a custom wall treatment

Like our tubliners, our acrylic wall systems are non-porous, easy to maintain, and will look brand new with minimal care. All walls are custom fit on location so that you're assured an exact fit. Our variety of colors and finishes allow you to create a bathroom that matches your decor.

### CURVED SHOWER ROD

Create more room in your shower by changing the rod. The curved shower rod is a great addition to your updated bath providing 25% more arm and elbow space than a traditional shower rod. The design also allows more air flow to let humidity escape.