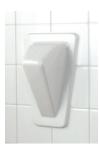

#### SAFETY GRAB BARS

Meeting all ADA, HUD, and handicapped code standards, our grab bars are always installed stud to stud. The 24" bar is installed at an angle, and the 12" vertically, and the 16" bar is installed horizontally.

Solid colors available in white, quarry topaz and sandshell beige. Rings available in CH, BN, PB and ORB

ORB is available in 12", 18" and 24".

BN and CH is available in 16" and 24".