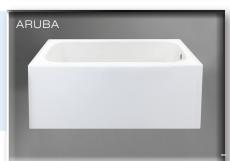

#### A WHOLE NEW TUB

If your circumstances require a replacement bathtub then our Aruba, 5-foot stand-alone soaker tub will provide a spa-like experience. This sturdy tub is a generous 20 inches deep and allows almost anyone the option of full body bathing. Another option in our bathtub line is the 19" Barbados soaker tub which comes with built-in arm rests for added comfort.