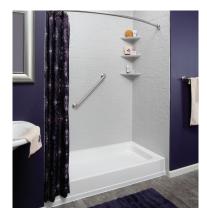

### CURVED SHOWER ROD

Create more room in your shower by changing the rod. The curved shower rod is a great addition to your updated bath providing 25% more arm and elbow space than a traditional shower rod. The design also allows more air flow to let humidity escape.

Available in chrome, brushed nickel, and oil-rubbed bronze