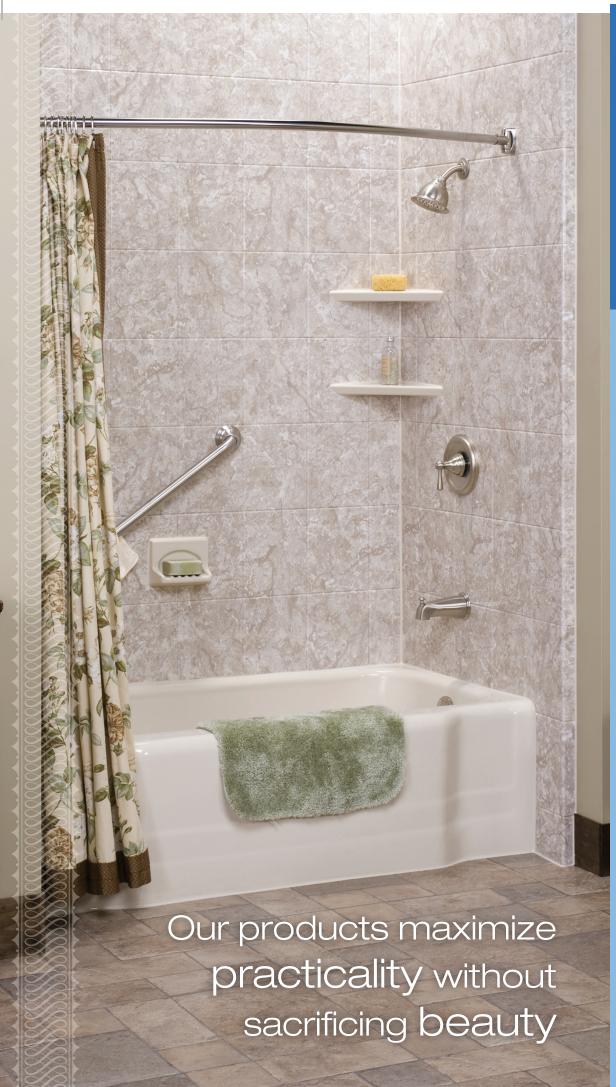

Complete your bathroom makeover with a custom wall treatment

Like our tubliners, our acrylic wall systems are non-porous, easy to maintain, and will look brand new with minimal care. All walls are custom fit on location so that you're assured an exact fit. Our variety of colors and finishes allow you to create a bathroom that matches your decor.

#### PATTERNS

Also available in 8"x 10"

FLAT TILE

SUBWAY TILE

RANDOM STONE TILE

12X12 STONE TILE

### COLORS

MARBLES AND GRANITES Available for all wall systems