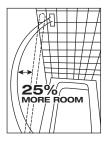

### CURVED SHOWER ROD

Create more room in your shower by changing the rod. The curved shower rod is a great addition to your updated bath providing 25% more arm and elbow space than a traditional shower rod. The design also allows more air flow to let humidity escape.