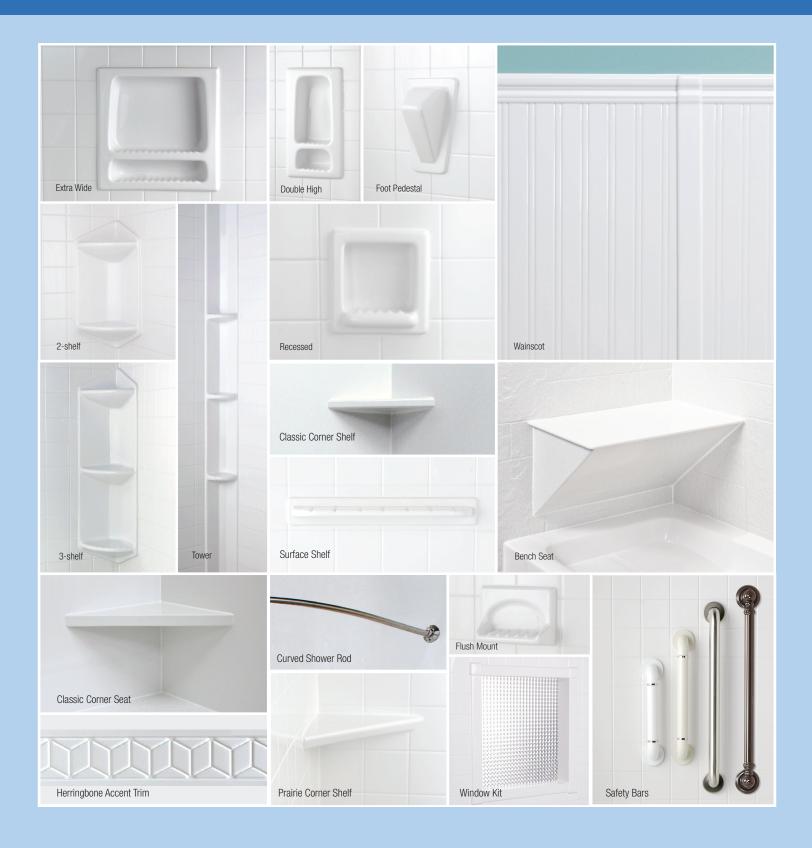

## Accessories that make the difference

### PRAIRIE CORNER SHOWER SEAT

This is just one item in our lineup of safety accessories. This aesthetic seat is not only beautiful but also sturdy and secure, giving you more choices for your shower or tub-to-shower conversion. Available in smooth and stone. Available in all colors except black. Not available in stone tile in Premium Granites.

#### MERRIMAC SHOWER FOOT PEDESTAL FX-SST-AW

Created to provide a foot rest for shaving in the shower. 6"w x 9.5"h x 4"d

#### SAFETY GRAB BARS

Meeting all ADA, HUD, and handicapped code standards, our grab bars are always installed stud to stud. The 24" bar is installed at an angle, and the 12" vertically, and the 16" bar is installed horizontally.

#### WINDOW KIT [FX-WIN-AW]

U.S. REG PAT# 6,305132B1

Our patented window kit creates a water tight seal for your bathroom window. The kit can be used with any type of window – glass block, double hung, solid pane – up to 50" in either direction.

#### WAINSCOTING [BW-WALL-AW] BASEBOARD [BW-BB-AW] U.S. PATENT PENDING

Our wainscoting system provides the beauty of wainscoting but with no maintenance and superior water protection.

#### HERRINGBONE TRIM [WA-HAT-AW]

Our decorative herringbone trim comes in a variety of colors to match with any bath or shower system. This trim can be used to cover a seam for extended-height walls or placed anywhere to enhance your desired style.

### CURVED SHOWER ROD

Create more room in your shower by changing the rod. The curved shower rod is a great addition to your updated bath providing 25% more arm and elbow space than a traditional shower rod. The design also allows more air flow to let humidity escape.