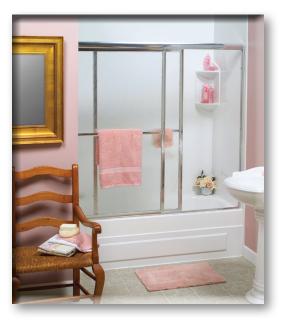

Complete your bathroom makeover with a custom wall treatment

Like our tubliners, our acrylic wall systems are non-porous, easy to maintain, and will look brand new with minimal care. All walls are custom fit on location so that you're assured an exact fit. Our variety of colors and finishes allow you to create a bathroom that matches your decor.

#### SHOWER REPLACEMENTS

Whether your shower has a lip or not, we will custom fit your existing shower with a whole new look. Our customized shower work is the best in the industry, and we frequently work with contractors and architects to create solutions that meet their exact specifications. The result is a new shower that is beautiful and easy to maintain.

#### TUB TO SHOWER CONVERSIONS

We offer a wide variety of custom and standard sizes to easily convert a bathtub into a huge low-threshold, step-in shower or barrier-free pan. We remove the tub and fit the new shower unit into the same space.