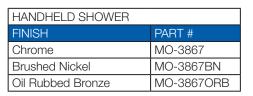

| DROP ELL          |            |
|-------------------|------------|
| FINISH            | PART #     |
| Chrome            | MO-A725    |
| Brushed Nickel    | MO-A725BN  |
| Oil Rubbed Bronze | MO-A725ORB |