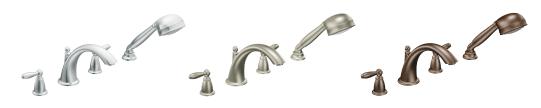

| KINGSLEY TUB AND S | SHOWER TRIM KITS |          |
|--------------------|------------------|----------|
| FINISH             | POSITEMP         | MOENTROL |
|                    |                  |          |

| KINGSLEY TUB AND SHOWER TRIM KITS |             |             |  |
|-----------------------------------|-------------|-------------|--|
| FINISH                            | POSITEMP    | MOENTROL    |  |
| Chrome                            | MO-T2113    | MO-T3113    |  |
| Brushed Nickel                    | MO-T2113BN  | MO-T3113BN  |  |
| Oil Rubbed Bronze                 | MO-T2113ORB | MO-T3113ORB |  |

| CHATEAU TRIM KIT AND POSITEMP VALVE PACKAGES (PICTURED ABOVE) |                    |                  |                     |                       |
|---------------------------------------------------------------|--------------------|------------------|---------------------|-----------------------|
| FINISH                                                        | TUB KIT WITH STOPS | TUB KIT NO STOPS | SHOWER KIT NO STOPS | SHOWER KIT WITH STOPS |
| Chrome                                                        | MO-L2363           | MO-L2353         | MO-L2352            | MO-L2362              |
| Polished Brass                                                |                    | MO-L2353P        |                     |                       |

| DROP ELL          |            |
|-------------------|------------|
| FINISH            | PART #     |
| Chrome            | MO-A725    |
| Brushed Nickel    | MO-A725BN  |
| Oil Rubbed Bronze | MO-A725ORB |