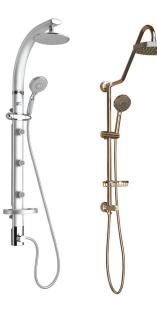

| UNDER CABINET      |
|--------------------|
| THERMOSTATIC VALVE |
| PART #             |
| AS-9MXV            |

| BONZAI PULSE SHOWERSPA |           |  |
|------------------------|-----------|--|
| FINISH                 | PART #    |  |
| Chrome                 | PU-1017-S |  |

| KAUAI II PULSE SHOWERSPA |            |  |
|--------------------------|------------|--|
| FINISH PART #            |            |  |
| Chrome                   | PU-1011-CH |  |
| Brushed Nickel           | PU-1011-BN |  |