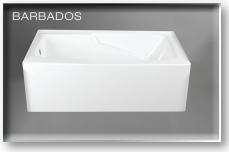

#### A WHOLE NEW TUB

If your circumstances require a replacement bathtub then our Aruba, 5-foot stand-alone soaker tub will provide a spa-like experience. This sturdy tub is a generous 20 inches deep and allows almost anyone the option of full body bathing. Another option in our bathtub line is the 19" Barbados soaker tub which comes with built-in arm rests for added comfort.