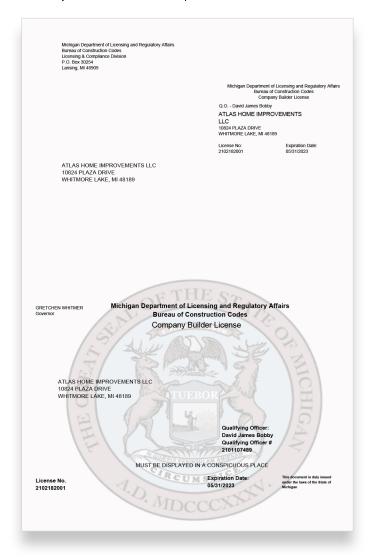

## What To Look For: Business License

Why It's Important: In Michigan, a contractor is required to maintain a valid Builder's License on record with the Dept of Licensing and Regulatory Affairs. It is easy to check on a company's license at www.Michigan.gov/lara. Make sure they have been operating under the same name for a minimum of 5 years. Many contractors open and close their doors multiple times to avoid past customer complaints. (Naturally, some businesses will be legitimately new-if so, get a 10 year work history of the owner and ASK questions!)