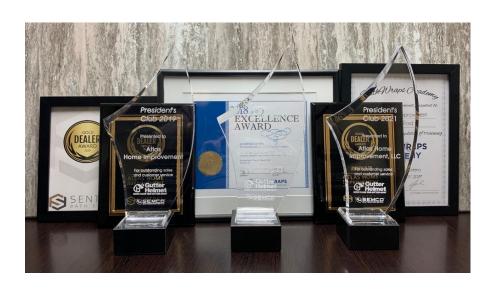

### What To Look For: Accolades and Awards

Why It's Important: If a contractor has been in business for any length of time—and doing a good job—they will most likely have been written about in a magazine or newspaper, received an award of some kind, or received special recognition from an association or trade organization. Any company that can't produce at least SOME of these kinds of accolades might not be worthy of accolades!

Atlas customers are surveyed by a 3rd party and they have won the Guildmaster Customer