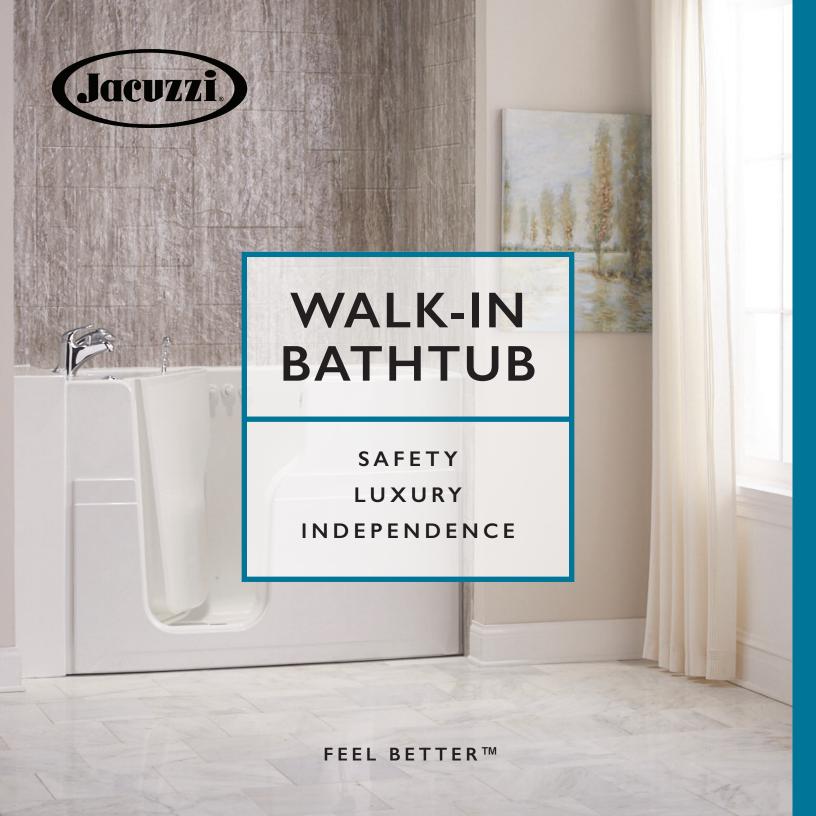

### With a walk-in bathtub

You more safely maintain independence in your own home.

## Feel better™ with every bath

The Jacuzzi® Walk-in Bathtub has features that can help to improve sleep, deepen relaxation and increase energy, while providing pain relief.

## **Safety Features**

Walk-in design with low step-in

100% Leak-proof locking door

Slip-resistant flooring

Built-in ADA compliant seat & grab bar

Easy to use controls

Durable & easy to clean

## Luxury at Home

Compatible for use with Epsom salts

Strategically-placed Jacuzzi® hydromassage jets at back, legs & feet

Pleasurable bubble foot massage

Adjustable jets to control intensity & direction of water