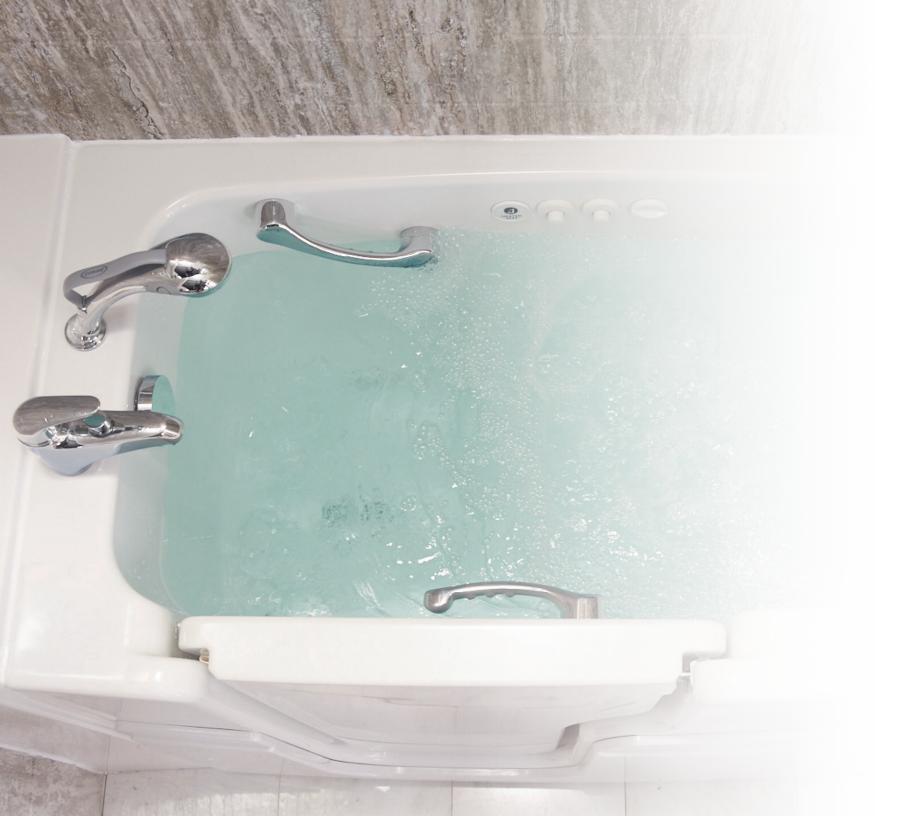

## Luxury at Home

Compatible for use with Epsom salts

Strategically-placed Jacuzzi® hydromassage jets at back, legs & feet

Pleasurable bubble foot massage

Adjustable jets to control intensity & direction of water

Warmth of a heated seat & back

Fills and drains 2x faster than standard faucets & drains