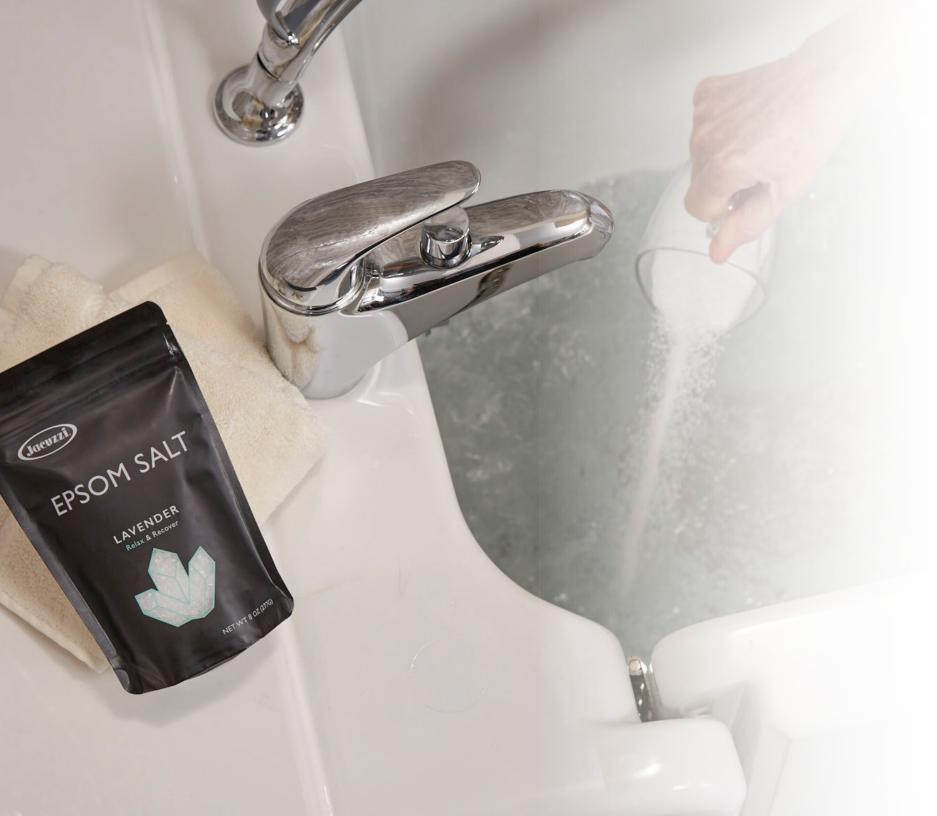

## Luxury at Home

Compatible for use with Epsom salts

Strategically-placed Jacuzzi® hydromassage jets at back, legs & feet

Pleasurable bubble foot massage

Adjustable jets to control intensity & direction of water

## Compatible with Epsom Salts

For centuries, both hydrotherapy and Epsom salts have been used to maximize wellness.

Now, you can capture the benefits of both in our Jacuzzi® Walk-in Bathtub, specifically designed for Epsom salt use in a jetted bath experience.

Soothe Sore Muscles
Recover from Physical Activities
Relieve Stress
Soften Stress
Soften Skin
Decrease Swelling and Inflammation
Sleep Better