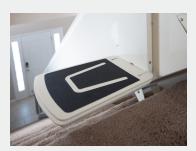

The Navigator is the world's most compact stair lift, folding closer to the wall. That means others can pass by easily and more room for you.

#### **RAIL SIZE & MOUNTING**

Navigator's rail is best in class and sits just 3.5" - 5.5" high. The most compact stair lift on the market, Navigator has a folded width of just at 10.5", mounting as close as 0.5" from the wall, allowing for others to easily pass by.