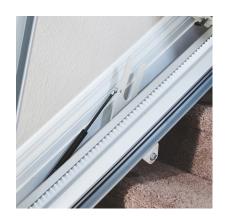

Oversized Helical Worm Gear with six points of contact for an energy efficient low friction design. That means a smooth and stable ride.

Nylon Polymer Gear Rack with steel reinforcement. Lubrication free. That means durability and ZERO maintenance.

#### ZERO MAINTENANCE

For most people that require a stair lift, performing regular maintenance on their lift is a challenge. Navigator is the only stair lift on the market that does not require lubrication due to it's nylon polymer gear rack and worm gear. No mess, no fuss, and no expensive service contracts.

#### **RAIL SIZE & MOUNTING**

Navigator's rail is best in class and sits just 3.5" - 5.5" high. The most compact stair lift on the market, Navigator has a folded width of just at 10.5", mounting as close as 0.5" from the wall, allowing for others to easily pass by.