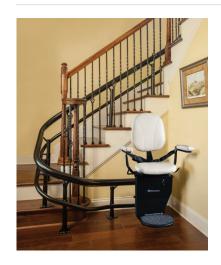

The Navigator Straight Stair Lift, made with you in mind.

Every year, nearly 100,000 people make the decision to invest in a stair lift. Our family was one of them. We wanted the same easy access for our son that other families have without thinking of it.

### Navigator Straight Lift Specifications

| Navigator Model                   | NAV 3350                                                                                                                               | NAV 3600                                                                                                                      | NAV 3300                                                                            |
|-----------------------------------|----------------------------------------------------------------------------------------------------------------------------------------|-------------------------------------------------------------------------------------------------------------------------------|-------------------------------------------------------------------------------------|
| Weight Capacity                   | 350 lbs                                                                                                                                | 600 lbs                                                                                                                       | 300 lbs                                                                             |
| Drive System                      | Nylon Polymer Helical Worm Gear                                                                                                        | Nylon Polymer Helical Worm Gear                                                                                               | Nylon Polymer Helical Worm Gear                                                     |
| Speed                             | 20 FPM                                                                                                                                 | 14 FPM                                                                                                                        | 20 FPM                                                                              |
| Seat                              | 19"w x 16"h x 18"d                                                                                                                     | 25"w x 16"h x 18"d                                                                                                            | 19"w x 16"h x 18"d                                                                  |
| Folded Width                      | 10.5"                                                                                                                                  | 17"                                                                                                                           | 11.0"                                                                               |
| Folded Width<br>with Folding Rail | 13.6"                                                                                                                                  | N/A                                                                                                                           | 13.6"                                                                               |
| Control Circuit                   | 24V DC                                                                                                                                 | 24V DC                                                                                                                        | 24V DC                                                                              |
| Incline Limits                    | 32° - 52°                                                                                                                              | 32° - 52°                                                                                                                     | 32° - 45°                                                                           |
| Warranty                          | Limited Lifetime on Motor, Gearbox,<br>Rail, Worm Gear and Gear Rack<br>3-Year on Electrical Components<br>1-Year on Labor & Batteries | Limited Lifetime on Motor, Gearbox, Rail, Worm Gear and Gear Rack 3-Year on Electrical Components 1-Year on Labor & Batteries | 10-Year on Gear Rack<br>2-Year on Electrical & Parts<br>1-Year on Labor & Batteries |