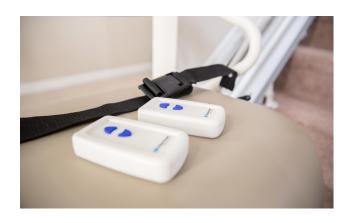

All Navigator Stair Lifts come with two remotes so you may operate your chair without sitting on it, or a second user can call the chair if required.