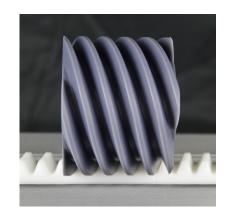

Oversized Helical Worm Gear with six points of contact for an energy efficient low friction design. That means a smooth and stable ride.

Nylon Polymer Gear Rack with steel reinforcement. Lubrication free. That means durability and ZERO maintenance.