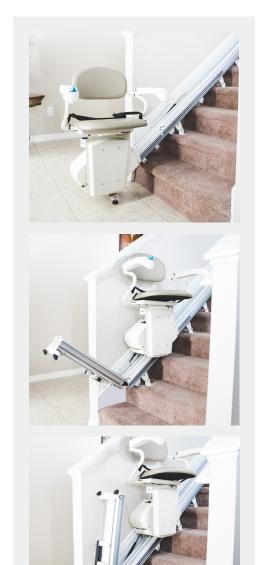

## Navigator Folding Rail Eliminates Trip Hazards

The Navigator Folding Rail deploys automatically to keeps walkways clear. This exclusive Navigator design option eliminates the need to stop and push a button or leave the seat. And its simple mechanical design makes it reliable and minimizes system failures. The folding rail option is only compatible with the NAV 3350 model.

All Navigator Stair Lifts come with two remotes so you may operate your chair without sitting on it, or a second user can call the chair if required.