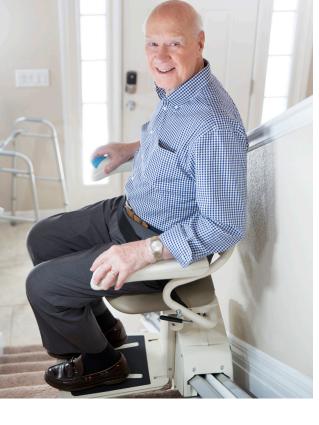

### INDEPENDENT CONFIDENT

**INFORMED** 

The Navigator stair lift gives you the freedom to go up and down the stairs with confidence. It gives Independence. It gives Peace of Mind. The Navigator isn't just a stair lift, it's a quality of life. For those who own it and their families.

The Navigator Straight Stair Lift, made with you in mind.

Every year, nearly 100,000 people make the decision to invest in a stair lift. Our family was one of them. We wanted the same easy access for our son that other families have without thinking of it.

### Standard Features

Safety obstruction sensors.

Parts warranty

Swivel seat for a safe exit

Wide footrests for stability and extra comfort.\*

\* Wider foot rest vary slightly in style on each Navigator model. See model detail for more information.