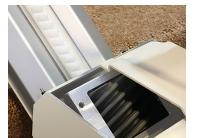

Oversized Helical Worm Gear with six points of contact for an energy efficient low friction design. That means a smooth and stable ride.

Nylon Polymer Gear Rack with steel reinforcement. Lubrication free. That means durability and ZERO maintenance.

#### ZERO MAINTENANCE

For most people that require a stair lift, performing regular maintenance on their lift is a challenge. Navigator is the only stair lift on the market that does not require lubrication due to it's nylon polymer gear rack and worm gear. No mess, no fuss, and no expensive service contracts.