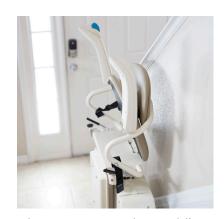

The Navigator is the world's most compact stair lift, folding closer to the wall. That means others can pass by easily and more room for you.

#### **RAIL SIZE & MOUNTING**

Navigator's rail is best in class and sits just 3.5" - 5.5" high. The most compact stair lift on the market, Navigator has a folded width of just at 10.5", mounting as close as 0.5" from the wall, allowing for others to easily pass by.