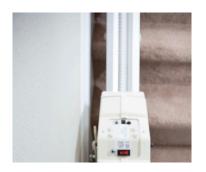

## Navigator Folding Rail Eliminates Trip Hazards

The Navigator Folding Rail deploys automatically to keeps walkways clear. This exclusive Navigator design option eliminates the need to stop and push a button or leave the seat. And its simple mechanical design makes it reliable and minimizes system failures. The folding rail option is only compatible with the NAV 3350 model.

#### **RAIL SIZE & MOUNTING**

Navigator's rail is best in class and sits just 3.5" - 5.5" high. The most compact stair lift on the market, Navigator has a folded width of just at 10.5", mounting as close as 0.5" from the wall, allowing for others to easily pass by.