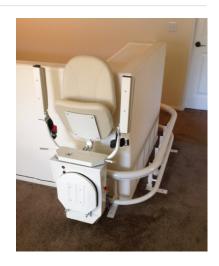

The Navigator is the world's most compact stair lift, folding closer to the wall. That means others can pass by easily and more room for you.

#### **RAIL SIZE & MOUNTING**

Navigator's rail is best in class and sits just 3.5" - 5.5" high. The most compact stair lift on the market, Navigator has a folded width of just at 10.5", mounting as close as 0.5" from the wall, allowing for others to easily pass by.