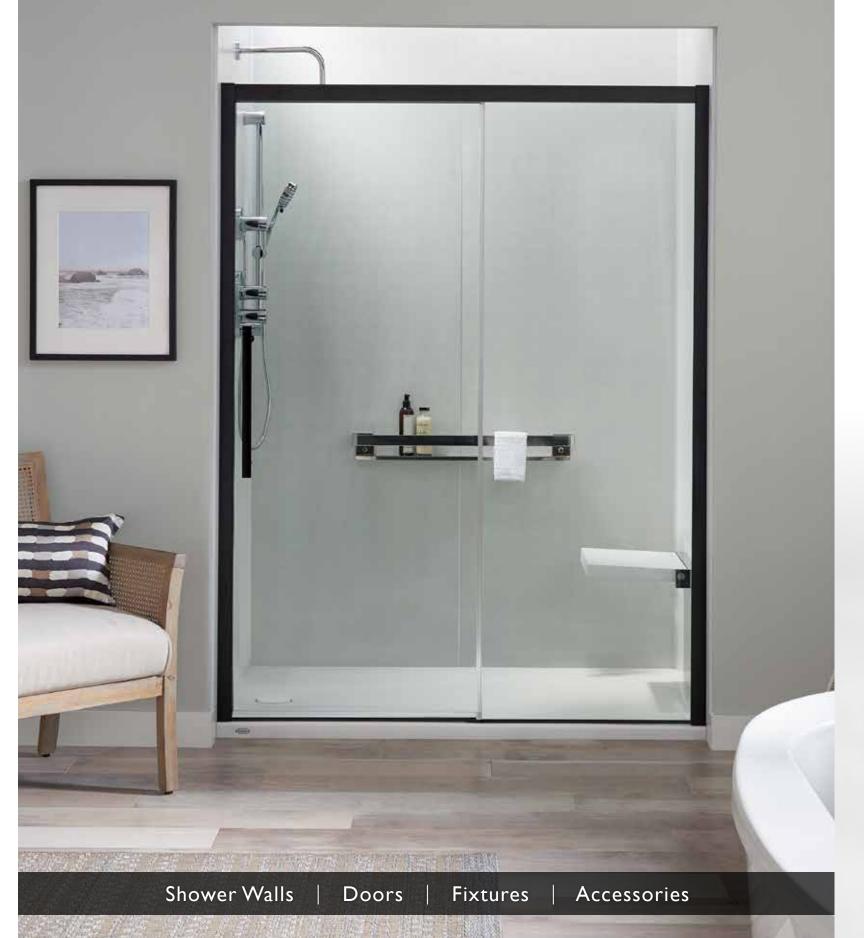

Find your inspiration.

AS PICTURED: Walls - Canyon Doors - Concealed Roller in Brushed Nickel Fixture - Aperto<sup>™</sup> Deluxe Shower in Brushed Nickel Base - End-drain with Concealed Drain Cover

.

.

**e** h