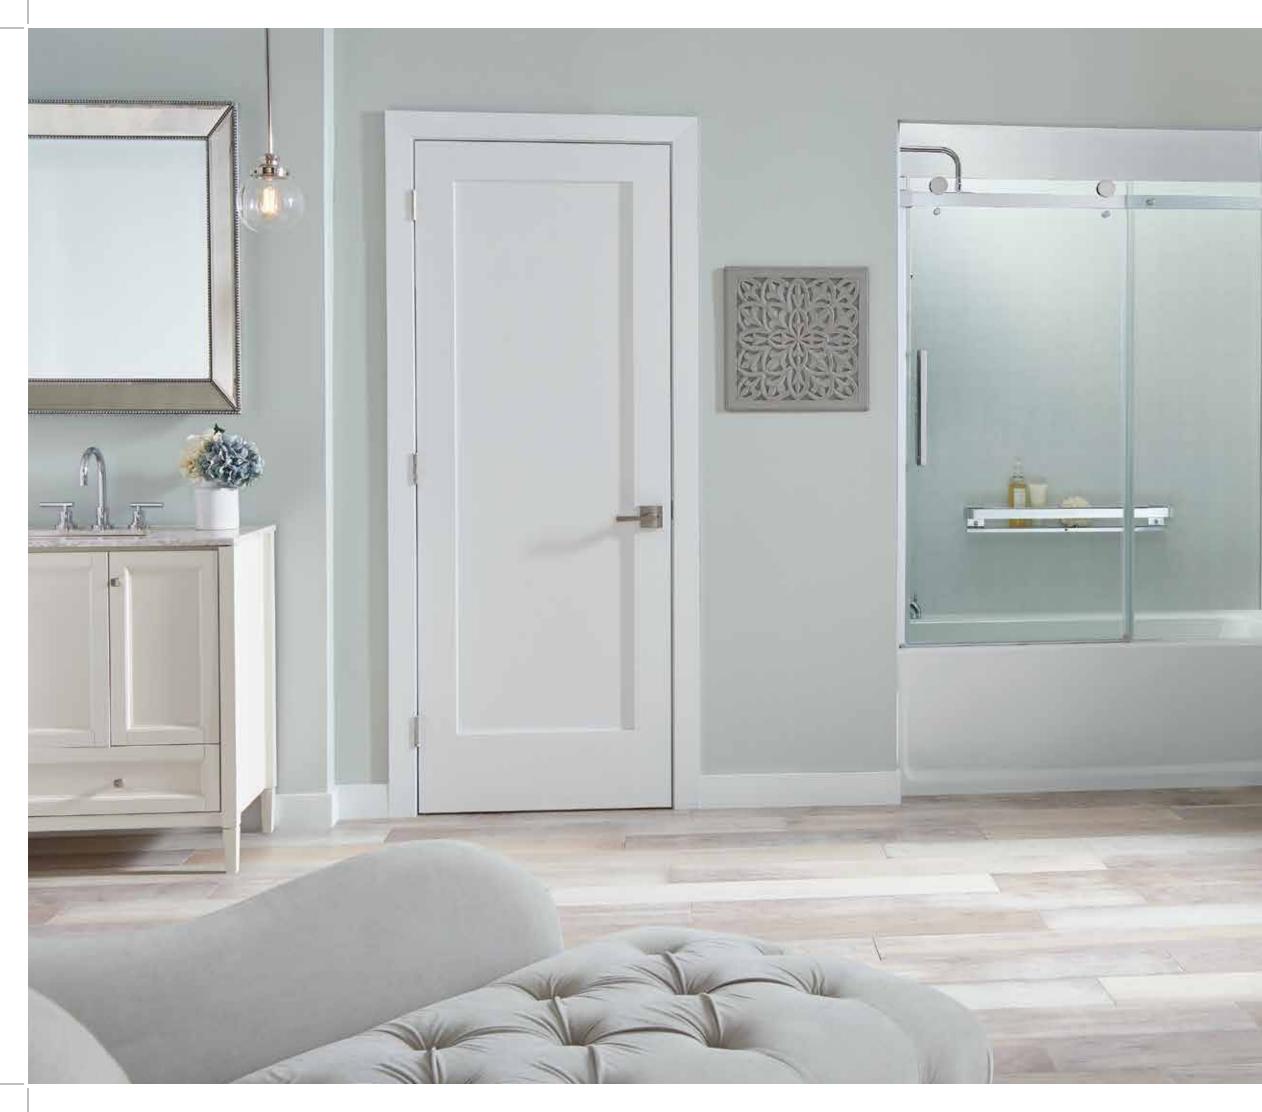

# LOVE WHAT YOU'VE DONE TO THE SHOWER

Create a personal shower space that fits the way you live today with timeless beauty for how you want to live tomorrow. Choose from shower walls, doors, fixtures and accessories, each designed and crafted to add a customized look and feel to any shower.

Find your inspiration.

AS PICTURED: Walls - Canyon Doors - Concealed Roller in Brushed Nickel Fixture - Aperto<sup>™</sup> Deluxe Shower in Brushed Nickel Base - End-drain with Concealed Drain Cover

.

.

**e** h