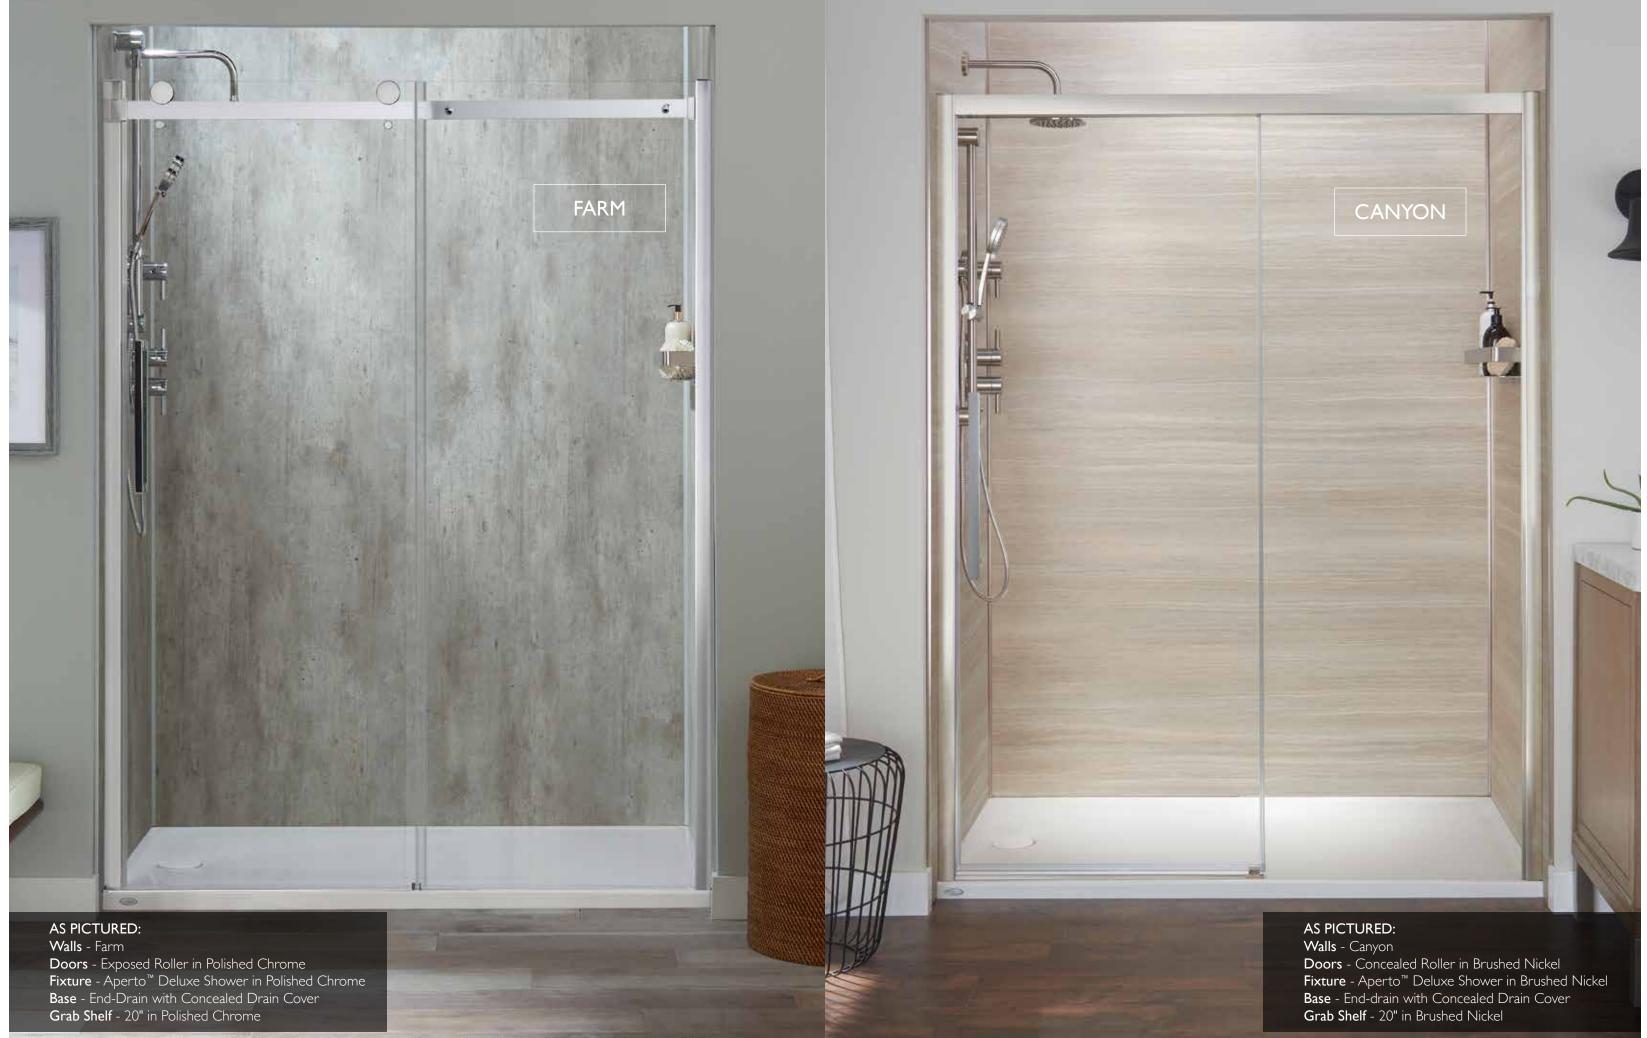

## TEXTURED WALL COLORS

The look of distressed barnboard conveys a relaxed aesthetic in natural tones and textures. Depending on the lighting, the Farm Wall displays subtle variations, allowing you to decorate and accessorize according to your taste.

Inspired by layers of sandstone tempered by nature, the Canyon Shower Wall juxtaposes modern lines with soothing hues. Its versatility makes it equally at home with warm wood cabinets or high-gloss surfaces. Door and accessory finish options enhance the overall look.