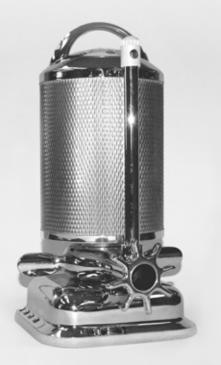

Elegantly designed shower walls, premium fixtures, and easy gliding shower doors provide a warm and welcoming space.

The Original Jacuzzi<sup>®</sup> Hydrotherapy Pump