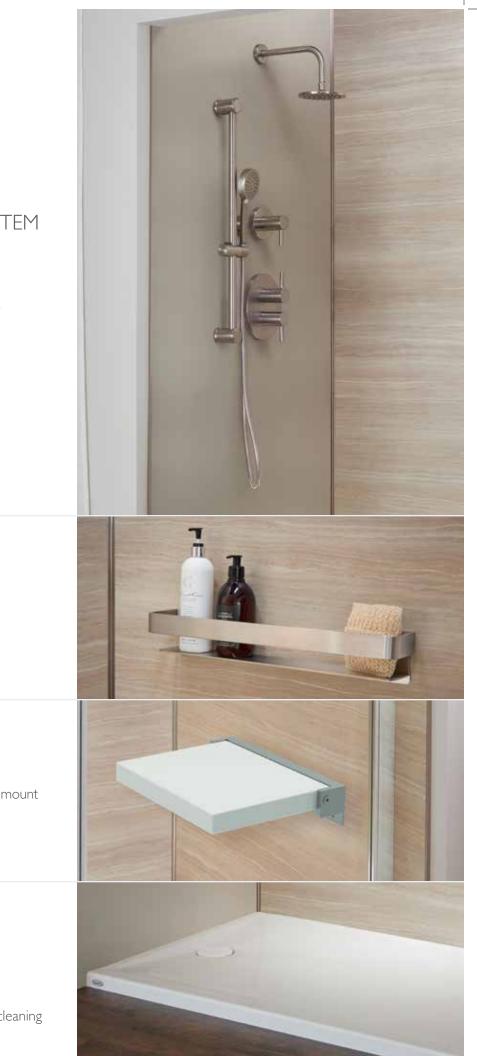

## APERTO<sup>™</sup> DELUXE SHOWER SYSTEM

- Large rain showerhead
- Integrated handheld shower with slide bar
- Thermostatic valve for pre-set water temperatures

#### GRAB SHELF

- Offered in 20" & 30" lengths
- Proprietary Jacuzzi<sup>®</sup> Design in stainless steel
- Supports up to 300 lbs

# FOLD-UP SEAT

- White matte polyurethane seat with stainless steel mount
- Supports up to 300 lbs

## 2" SHOWER PAN

- Low threshold for easy entry and exit
- Color-matched concealed drain option
- High-gloss acrylic finish for durability and ease of cleaning