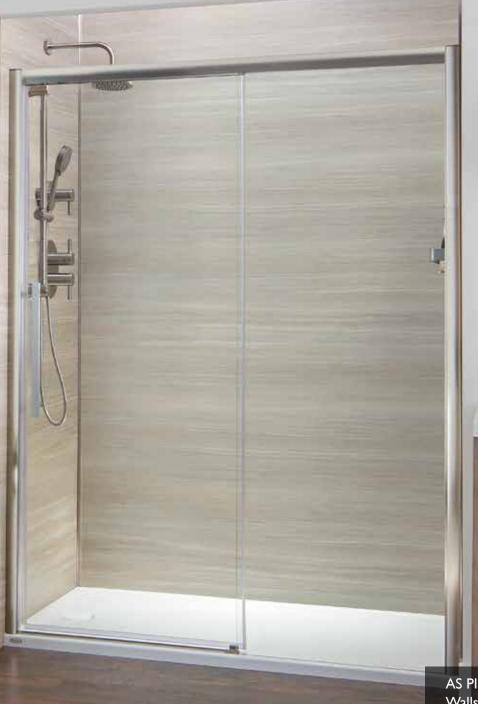

Find your inspiration.

AS PICTURED: Walls - Canyon Doors - Concealed Roller in Brushed Nickel Fixture - Aperto<sup>™</sup> Deluxe Shower in Brushed Nickel Base - End-drain with Concealed Drain Cover

.

.

**e** h

Inspired by layers of sandstone tempered by nature, the Canyon Shower Wall juxtaposes modern lines with soothing hues. Its versatility makes it equally at home with warm wood cabinets or high-gloss surfaces. Door and accessory finish options enhance the overall look.