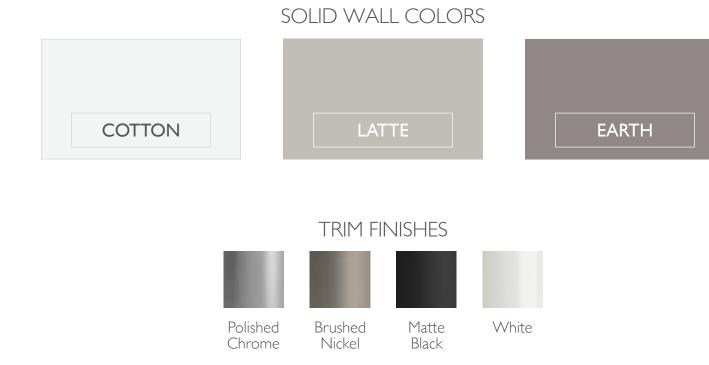

## TEXTURED WALL COLORS

The look of distressed barnboard conveys a relaxed aesthetic in natural tones and textures. Depending on the lighting, the Farm Wall displays subtle variations, allowing you to decorate and accessorize according to your taste.

Inspired by layers of sandstone tempered by nature, the Canyon Shower Wall juxtaposes modern lines with soothing hues. Its versatility makes it equally at home with warm wood cabinets or high-gloss surfaces. Door and accessory finish options enhance the overall look.

The Linen Shower Wall has a woven feel complemented by a neutral tone. It offers a clean and contemplative sense of wellbeing, and like all the exclusive Jacuzzi<sup>®</sup> Showers, Linen has an easy-to-maintain matte finish. Experience the daily bliss of easy-care luxury.

By blending visual and tactile character with contemporary style, the Urban Shower Wall makes a dramatic statement in any setting. There's a depth to the color and texture that echoes the look of a beautiful metal patina, for a shower that is pure elegance.

Concealed Roller FINISHES Polished Chrome, Brushed Nickel, Matte Black

Concealed drain cover

Grab Shelf FINISHES Polished Chrome, Brushed Nickel, Matte Black

### DESIGNER WALL TEXTURES AND COLORS

- Natural feel and rich textures
- Four textured wall designs
- Three matte solid colors