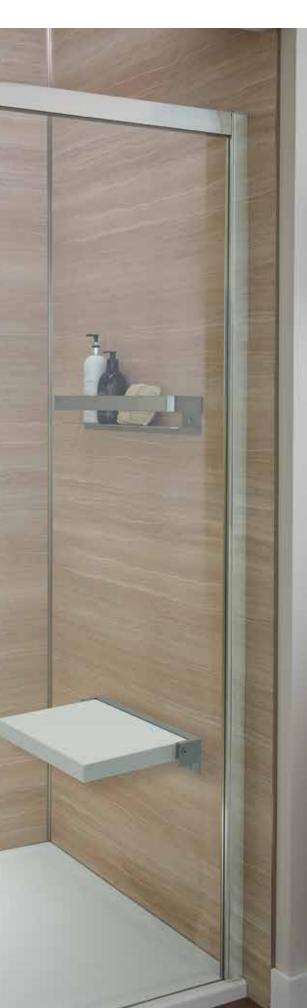

Find your inspiration.

AS PICTURED: Walls - Canyon Doors - Concealed Roller in Brushed Nickel Fixture - Aperto<sup>™</sup> Deluxe Shower in Brushed Nickel Base - End-drain with Concealed Drain Cover

.

.

**e** h

Concealed Roller FINISHES Polished Chrome, Brushed Nickel, Matte Black

Concealed drain cover

Grab Shelf FINISHES Polished Chrome, Brushed Nickel, Matte Black

#### GRAB SHELF

- Offered in 20" & 30" lengths
- Proprietary Jacuzzi<sup>®</sup> Design in stainless steel
- Supports up to 300 lbs

# FOLD-UP SEAT

- White matte polyurethane seat with stainless steel mount
- Supports up to 300 lbs