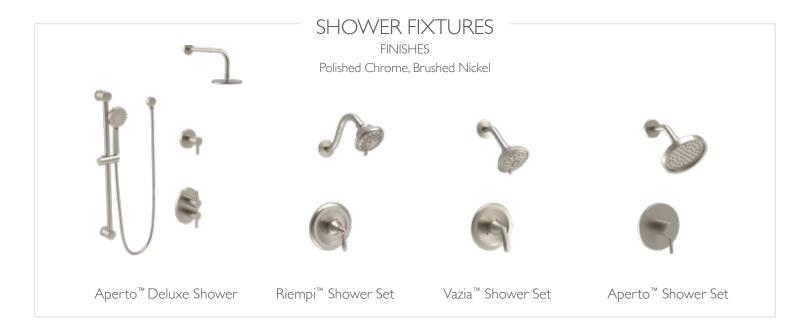

## APERTO<sup>™</sup> DELUXE SHOWER SYSTEM

- Large rain showerhead
- Integrated handheld shower with slide bar
- Thermostatic valve for pre-set water temperatures