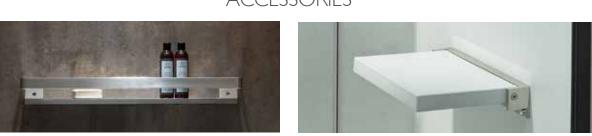

# ACCESSORIES

Fold-up Seat COLOR White with chrome

#### GRAB SHELF

- Offered in 20" & 30" lengths
- Proprietary Jacuzzi<sup>®</sup> Design in stainless steel
- Supports up to 300 lbs

# FOLD-UP SEAT

- White matte polyurethane seat with stainless steel mount
- Supports up to 300 lbs