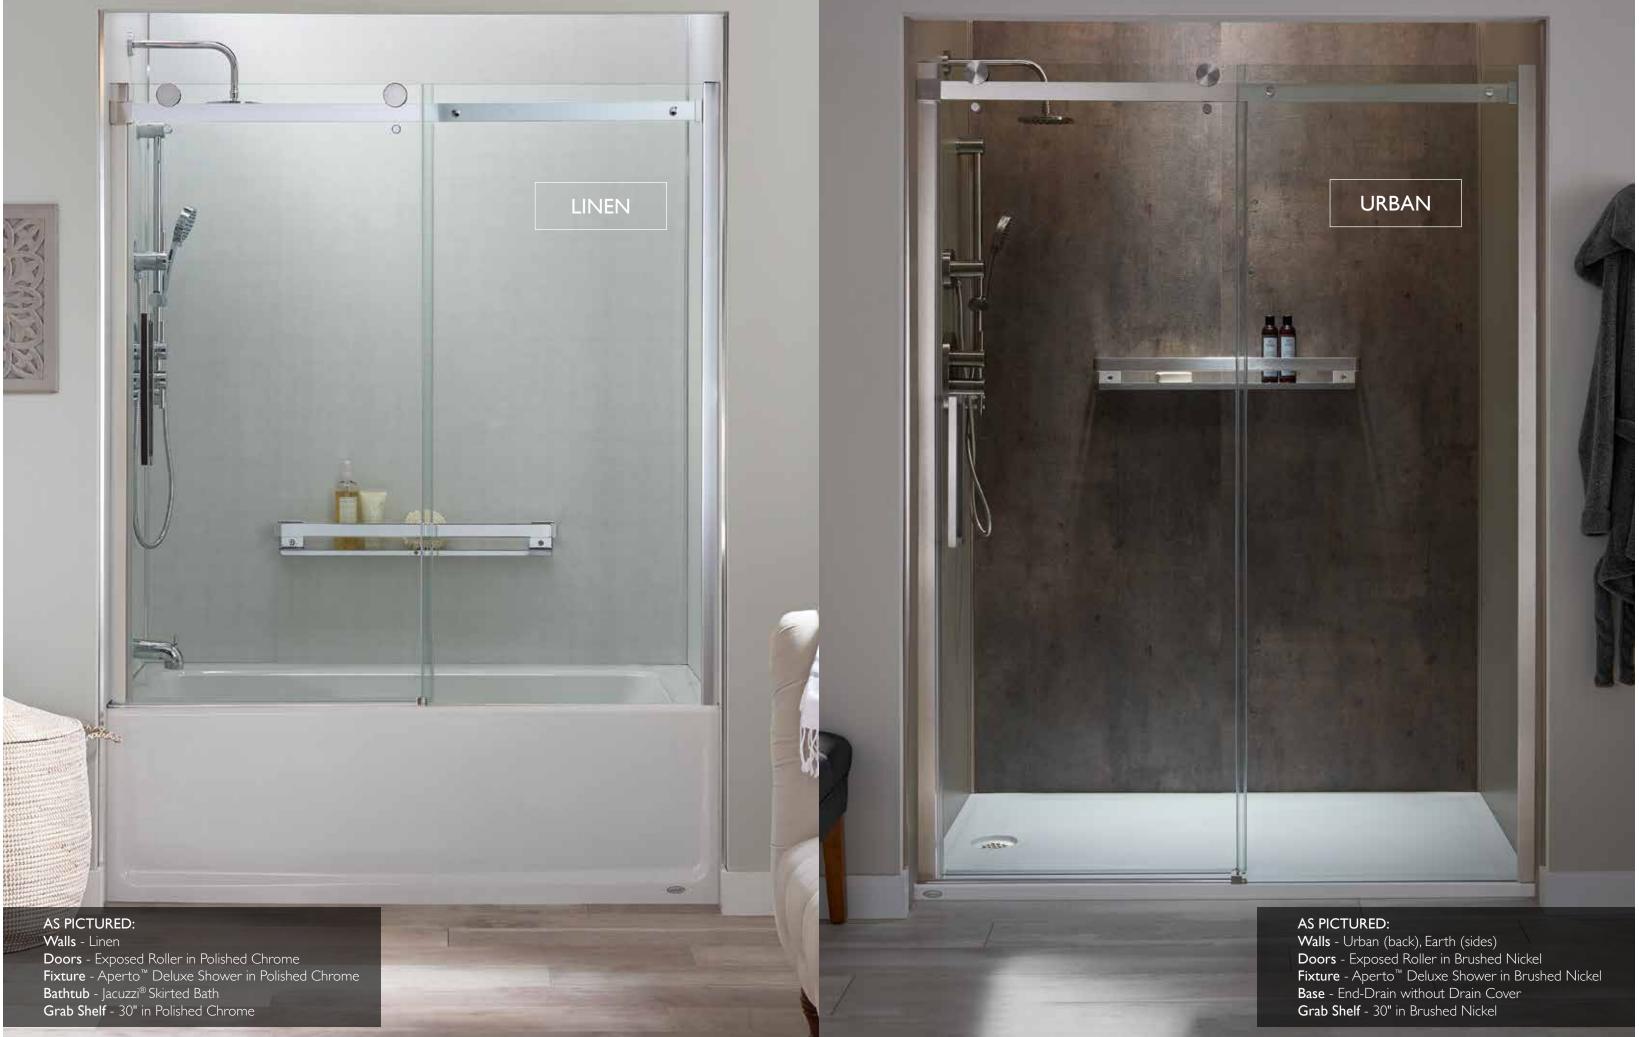

The Linen Shower Wall has a woven feel complemented by a neutral tone. It offers a clean and contemplative sense of wellbeing, and like all the exclusive Jacuzzi<sup>®</sup> Showers, Linen has an easy-to-maintain matte finish. Experience the daily bliss of easy-care luxury.

By blending visual and tactile character with contemporary style, the Urban Shower Wall makes a dramatic statement in any setting. There's a depth to the color and texture that echoes the look of a beautiful metal patina, for a shower that is pure elegance.

#### AS PICTURED:

6

Walls - Linen Doors - Exposed Roller in Polished Chrome Fixture - Aperto<sup>™</sup> Deluxe Shower in Polished Chrome Bathtub - Jacuzzi<sup>®</sup> Skirted Bath Grab Shelf - 30" in Polished Chrome