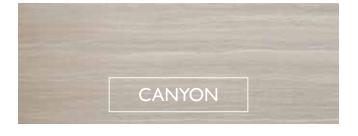

Inspired by layers of sandstone tempered by nature, the Canyon Shower Wall juxtaposes modern lines with soothing hues. Its versatility makes it equally at home with warm wood cabinets or high-gloss surfaces. Door and accessory finish options enhance the overall look.