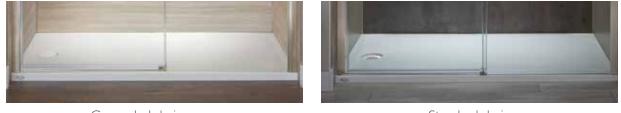

# LOW-THRESHOLD SHOWER BASES

Concealed drain cover option available

Standard drain

## 2" SHOWER PAN

- Low threshold for easy entry and exit
- Color-matched concealed drain option
- High-gloss acrylic finish for durability and ease of cleaning